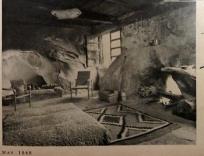

### W.K.F.L. Fountain of the World

04/16/2024

From 1949 to the 1960's, the cult "The Fountain of the World", run by Krishna Venta, resided in two places in Box Canyon, Chatsworth Lake Manor. In 1958 two suicide bombers, former cult members upset by their leader's sexual misconduct, blew themselves up at the headquarters building, killing Krishna Venta and seven others.

The remains of the site at 585 Box Canyon Road is for sale today, \$6.2 million for 11.3 acres.

This presentation will be divided into four parts:

- Krishna Venta's background, born Francis Pencovic in San Francisco in 1911.
- The lower site at 60 Box Canyon, the Boulder Shelter (1950 to 1954)
- The upper site at 585 Box Canyon, The Fountain of the World (1949 1970) no mention in newspapers after 1969, stories that Charles Manson stayed at the Fountain for several months in 1968.
- A 25 minute film made by Callie Shanafelt, a daughter documenting her father and uncle who lived as children at The Fountain of the World. Her grandparents and their one year old child died in the 1958 bombing.