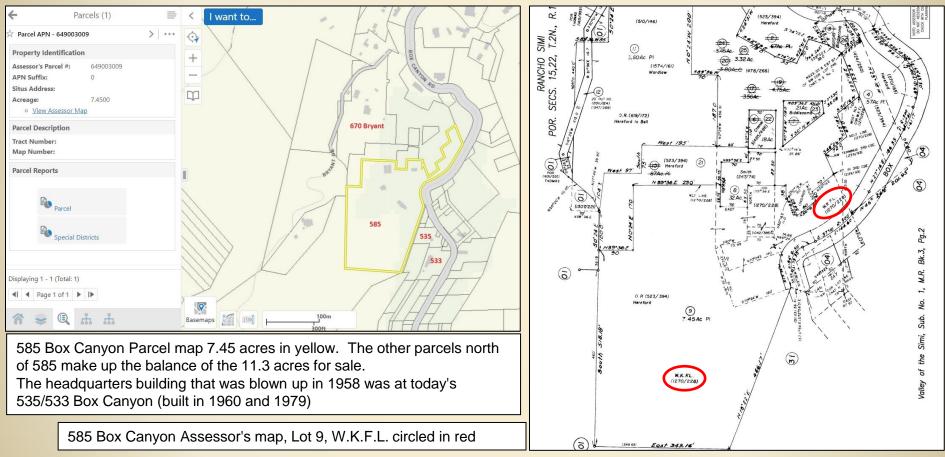

The remains of the site at 585 Box Canyon Road is for sale today, \$6.2 million for 11.3 acres.

This presentation will be divided into four parts:

- Krishna Venta's background, born Francis Pencovic in San Francisco in 1911.
- The lower site at 60 Box Canyon, the Boulder Shelter (1950 to 1954)
- The upper site at 585 Box Canyon, The Fountain of the World (1949 1970) no mention in newspapers after 1969, stories that Charles Manson stayed at the Fountain for several months in 1968.
- A 25 minute film made by Callie Shanafelt, a daughter documenting her father and uncle who lived as children at The Fountain of the World. Her grandparents and their one year old child died in the 1958 bombing.