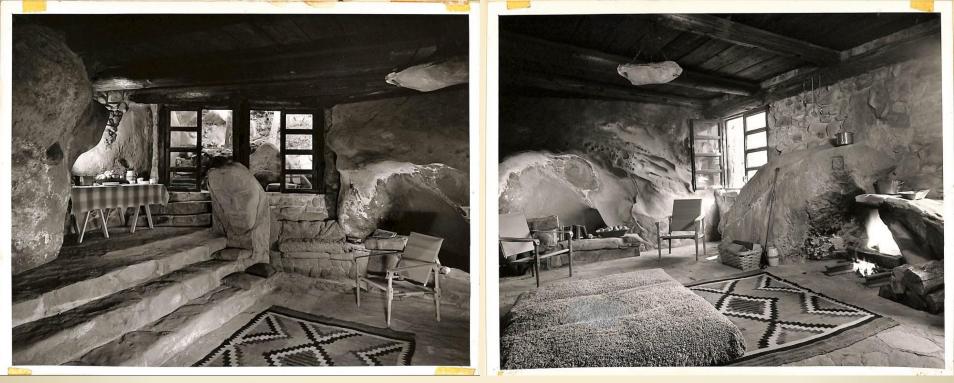

### W.K.F.L. Fountain of the World

04/16/2024

From 1949 to the 1960's, the cult "The Fountain of the World", run by Krishna Venta, resided in two places in Box Canyon, Chatsworth Lake Manor. In 1958 two suicide bombers, former cult members upset by their leader's sexual misconduct, blew themselves up at the headquarters building, killing Krishna Venta and seven others.

The remains of the site at 585 Box Canyon Road is for sale today, \$6.2 million for 11.3 acres.

This presentation will be divided into four parts:

- Krishna Venta's background, born Francis Pencovic in San Francisco in 1911.
- The lower site at 60 Box Canyon, the Boulder Shelter (1950 to 1954)
- The upper site at 585 Box Canyon, The Fountain of the World (1949 1970) no mention in newspapers after 1969, stories that Charles Manson stayed at the Fountain for several months in 1968.
- A 25 minute film made by Callie Shanafelt, a daughter documenting her father and uncle who lived as children at The Fountain of the World. Her grandparents and their one year old child died in the 1958 bombing.