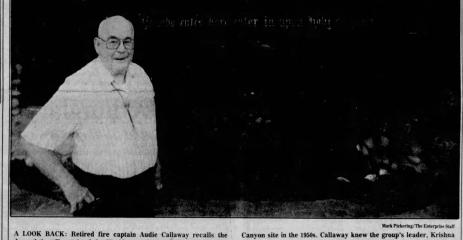

### W.K.F.L. Fountain of the World

04/16/2024

From 1949 to the 1960's, the cult "The Fountain of the World", run by Krishna Venta, resided in two places in Box Canyon, Chatsworth Lake Manor. In 1958 two suicide bombers, former cult members upset by their leader's sexual misconduct, blew themselves up at the headquarters building, killing Krishna Venta and seven others.

The remains of the site at 585 Box Canyon Road is for sale today, \$6.2 million for 11.3 acres.

This presentation will be divided into four parts:

- Krishna Venta's background, born Francis Pencovic in San Francisco in 1911.
- The lower site at 60 Box Canyon, the Boulder Shelter (1950 to 1954)
- The upper site at 585 Box Canyon, The Fountain of the World (1949 1970) no mention in newspapers after 1969, stories that Charles Manson stayed at the Fountain for several months in 1968.
- A 25 minute film made by Callie Shanafelt, a daughter documenting her father and uncle who lived as children at The Fountain of the World. Her grandparents and their one year old child died in the 1958 bombing.