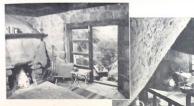

### W.K.F.L. Fountain of the World

04/16/2024

From 1949 to the 1960's, the cult "The Fountain of the World", run by Krishna Venta, resided in two places in Box Canyon, Chatsworth Lake Manor. In 1958 two suicide bombers, former cult members upset by their leader's sexual misconduct, blew themselves up at the headquarters building, killing Krishna Venta and seven others.

The remains of the site at 585 Box Canyon Road is for sale today, \$6.2 million for 11.3 acres.

This presentation will be divided into four parts:

- Krishna Venta's background, born Francis Pencovic in San Francisco in 1911.
- The lower site at 60 Box Canyon, the Boulder Shelter (1950 to 1954)
- The upper site at 585 Box Canyon, The Fountain of the World (1949 1970) no mention in newspapers after 1969, stories that Charles Manson stayed at the Fountain for several months in 1968.
- A 25 minute film made by Callie Shanafelt, a daughter documenting her father and uncle who lived as children at The Fountain of the World. Her grandparents and their one year old child died in the 1958 bombing.