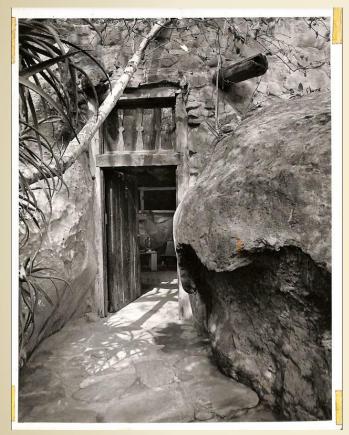

ross a small canyon. This sling, sliding on a cable, cases problem of transportation across canyon

May 1948 Sunset Magazine

04/16/2024

### Chatsworth Historical Society - W.K.F.L. Fountain of the World

45

- Krishna Venta at carved face in Boulder Shelter Dining Area
- Notice the lighting, angle and backdrop behind the carved face that brings out the features of the sculpture in the Krishna Venta photo





1948 Larger view of carved face



Dining Area photo May 1948 Sunset Magazine photo from Sunset Magazine archives

The detail of the carved face was not seen in the magazine article, until we received the original photos.

Circa 1950 to 1954(1) Krishna Venta at Boulder Shelter

(1) Sister Helena's diary states that they moved into the Rock House Dec 12, 1950, and left Oct 6, 1954.





Left Entrance Doorway Above Cooking Alcove May 1948 Sunset Magazine photos from Sunset Magazine archives

04/16/2024



Above BedroomRight Looking into Living RoomMay 1948 Sunset Magazine photos from Sunset Magazine archives



### 04/16/2024



Left Dining Area Right Living Room May 1948 Sunset Magazine photos from Sunset Magazine archives

04/16/2024



CULTISTS PRAY FOR LANDLORD 1954-10-07 Valley Times Led by "brother" Paul, foreground, members of the WKFL Fountain of the World religious cult prays for Sgt. George Lampson, who forced them to move from one of their Box Canyon camps for non-payment of a year's rent. Owing \$2,600, and with their leader Krishna Venta in New York, barefoot women and bearded men later trudged up canyon to other home, which they own themselves. --- AP Wir