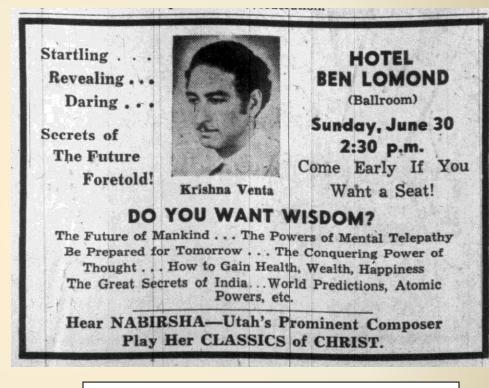

### W.K.F.L. Fountain of the World

04/16/2024

From 1949 to the 1960's, the cult "The Fountain of the World", run by Krishna Venta, resided in two places in Box Canyon, Chatsworth Lake Manor. In 1958 two suicide bombers, former cult members upset by their leader's sexual misconduct, blew themselves up at the headquarters building, killing Krishna Venta and seven others.