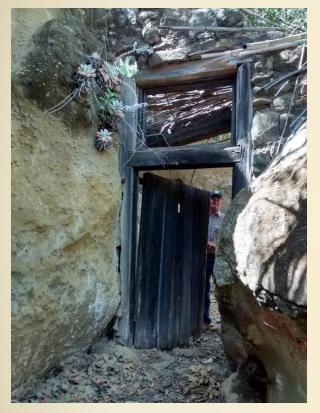

### W.K.F.L. Fountain of the World

04/16/2024

From 1949 to the 1960's, the cult "The Fountain of the World", run by Krishna Venta, resided in two places in Box Canyon, Chatsworth Lake Manor. In 1958 two suicide bombers, former cult members upset by their leader's sexual misconduct, blew themselves up at the headquarters building, killing Krishna Venta and seven others.

The remains of the site at 585 Box Canyon Road is for sale today, \$6.2 million for 11.3 acres.

This presentation will be divided into four parts:

- Krishna Venta's background, born Francis Pencovic in San Francisco in 1911.
- The lower site at 60 Box Canyon, the Boulder Shelter (1950 to 1954)
- The upper site at 585 Box Canyon, The Fountain of the World (1949 1970) no mention in newspapers after 1969, stories that Charles Manson stayed at the Fountain for several months in 1968.
- A 25 minute film made by Callie Shanafelt, a daughter documenting her father and uncle who lived as children at The Fountain of the World. Her grandparents and their one year old child died in the 1958 bombing.