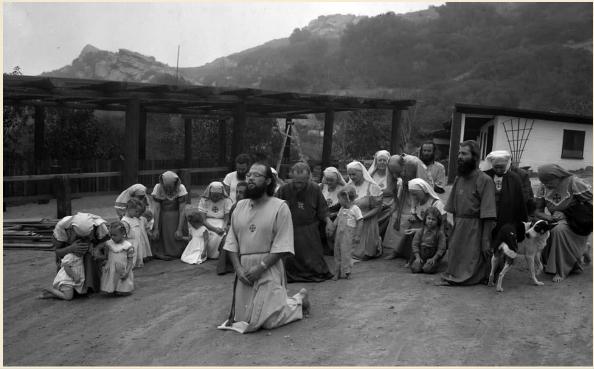

### W.K.F.L. Fountain of the World

04/16/2024

From 1949 to the 1960's, the cult "The Fountain of the World", run by Krishna Venta, resided in two places in Box Canyon, Chatsworth Lake Manor. In 1958 two suicide bombers, former cult members upset by their leader's sexual misconduct, blew themselves up at the headquarters building, killing Krishna Venta and seven others.

The remains of the site at 585 Box Canyon Road is for sale today, \$6.2 million for 11.3 acres.

This presentation will be divided into four parts:

- Krishna Venta's background, born Francis Pencovic in San Francisco in 1911.
- The lower site at 60 Box Canyon, the Boulder Shelter (1950 to 1954)
- The upper site at 585 Box Canyon, The Fountain of the World (1949 1970) no mention in newspapers after 1969, stories that Charles Manson stayed at the Fountain for several months in 1968.
- A 25 minute film made by Callie Shanafelt, a daughter documenting her father and uncle who lived as children at The Fountain of the World. Her grandparents and their one year old child died in the 1958 bombing.