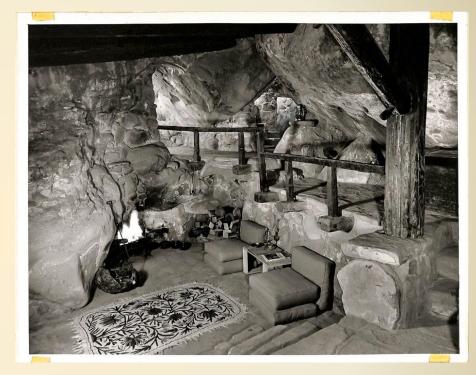

### W.K.F.L. Fountain of the World

04/16/2024

From 1949 to the 1960's, the cult "The Fountain of the World", run by Krishna Venta, resided in two places in Box Canyon, Chatsworth Lake Manor. In 1958 two suicide bombers, former cult members upset by their leader's sexual misconduct, blew themselves up at the headquarters building, killing Krishna Venta and seven others.

The remains of the site at 585 Box Canyon Road is for sale today, \$6.2 million for 11.3 acres.

This presentation will be divided into four parts:

- Krishna Venta's background, born Francis Pencovic in San Francisco in 1911.
- The lower site at 60 Box Canyon, the Boulder Shelter (1950 to 1954)
- The upper site at 585 Box Canyon, The Fountain of the World (1949 1970) no mention in newspapers after 1969, stories that Charles Manson stayed at the Fountain for several months in 1968.
- A 25 minute film made by Callie Shanafelt, a daughter documenting her father and uncle who lived as children at The Fountain of the World. Her grandparents and their one year old child died in the 1958 bombing.