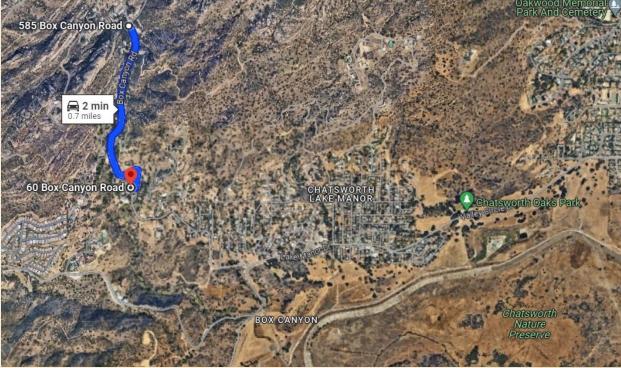

The remains of the site at 585 Box Canyon Road is for sale today, \$6.2 million for 11.3 acres.

This presentation will be divided into four parts:

- Krishna Venta's background, born Francis Pencovic in San Francisco in 1911.
- The lower site at 60 Box Canyon, the Boulder Shelter (1950 to 1954)
- The upper site at 585 Box Canyon, The Fountain of the World (1949 1970) no mention in newspapers after 1969, stories that Charles Manson stayed at the Fountain for several months in 1968.
- A 25 minute film made by Callie Shanafelt, a daughter documenting her father and uncle who lived as children at The Fountain of the World. Her grandparents and their one year old child died in the 1958 bombing.