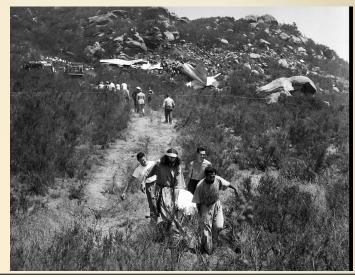

### W.K.F.L. Fountain of the World

04/16/2024

From 1949 to the 1960's, the cult "The Fountain of the World", run by Krishna Venta, resided in two places in Box Canyon, Chatsworth Lake Manor. In 1958 two suicide bombers, former cult members upset by their leader's sexual misconduct, blew themselves up at the headquarters building, killing Krishna Venta and seven others.