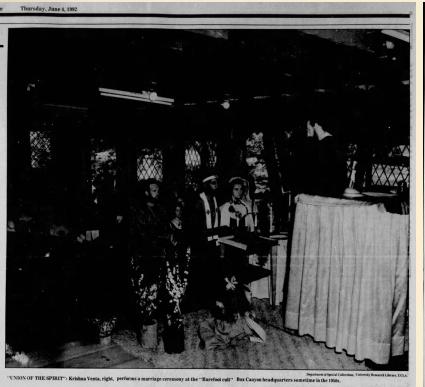

### W.K.F.L. Fountain of the World

04/16/2024

From 1949 to the 1960's, the cult "The Fountain of the World", run by Krishna Venta, resided in two places in Box Canyon, Chatsworth Lake Manor. In 1958 two suicide bombers, former cult members upset by their leader's sexual misconduct, blew themselves up at the headquarters building, killing Krishna Venta and seven others.