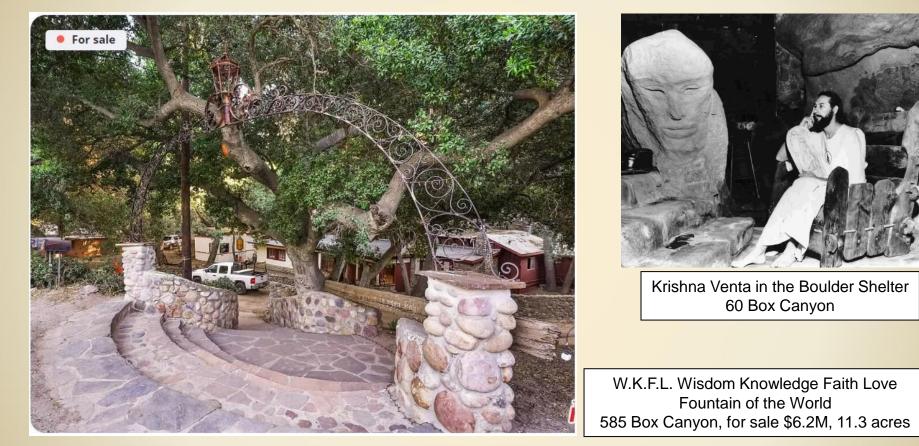

### W.K.F.L. Fountain of the World

04/16/2024

From 1949 to the 1960's, the cult "The Fountain of the World", run by Krishna Venta, resided in two places in Box Canyon, Chatsworth Lake Manor. In 1958 two suicide bombers, former cult members upset by their leader's sexual misconduct, blew themselves up at the headquarters building, killing Krishna Venta and seven others.

The remains of the site at 585 Box Canyon Road is for sale today, \$6.2 million for 11.3 acres.

This presentation will be divided into four parts:

- Krishna Venta's background, born Francis Pencovic in San Francisco in 1911.
- The lower site at 60 Box Canyon, the Boulder Shelter (1950 to 1954)
- The upper site at 585 Box Canyon, The Fountain of the World (1949 1970) no mention in newspapers after 1969, stories that Charles Manson stayed at the Fountain for several months in 1968.
- A 25 minute film made by Callie Shanafelt, a daughter documenting her father and uncle who lived as children at The Fountain of the World. Her grandparents and their one year old child died in the 1958 bombing.