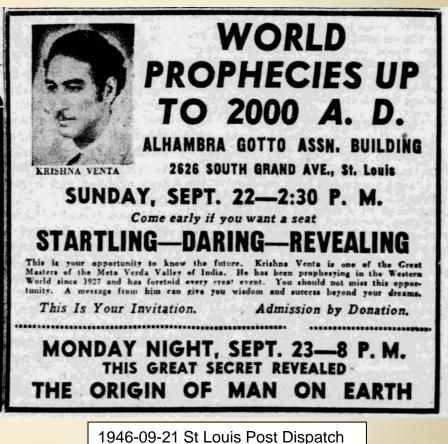

### W.K.F.L. Fountain of the World

04/16/2024

From 1949 to the 1960's, the cult "The Fountain of the World", run by Krishna Venta, resided in two places in Box Canyon, Chatsworth Lake Manor. In 1958 two suicide bombers, former cult members upset by their leader's sexual misconduct, blew themselves up at the headquarters building, killing Krishna Venta and seven others.