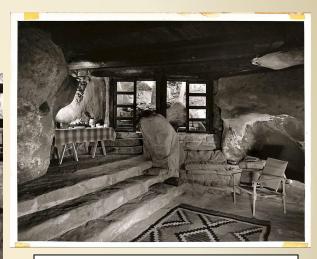

the top. Doors open onto small level area on the side of the canyon through which a stream tumbles and roars

Below. A rock too big to move was in the center of this room. Builders dug around it and dropped it below floor level. The window is framed with reducood ties. Shag rugs cover mattresses for lounging







Above. Approach to the house is across a small canyon. This sling, sliding on a cable, cases problem of transportation across canyon

May 1948 Sunset Magazine

04/16/2024

### Chatsworth Historical Society - W.K.F.L. Fountain of the World

45

- Krishna Venta at carved face in Boulder Shelter Dining Area
- Notice the lighting, angle and backdrop behind the carved face that brings out the features of the sculpture in the Krishna Venta photo





1948 Larger view of carved face



Dining Area photo May 1948 Sunset Magazine photo from Sunset Magazine archives

The detail of the carved face was not seen in the magazine article, until we received the original photos.

Circa 1950 to 1954(1) Krishna Venta at Boulder Shelter

(1) Sister Helena's diary states that they moved into the Rock House Dec 12, 1950, and left Oct 6, 1954.





Left Entrance Doorway Above Cooking Alcove May 1948 Sunset Magazine photos from Sunset Magazine archives

04/16/2024



Above BedroomRight Looking into Living RoomMay 1948 Sunset Magazine photos from Sunset Magazine archives



### 04/16/2024



Left Dining Area Right Living Room May 1948 Sunset Magazine photos from Sunset Magazine archives

04/16/2024



CULTISTS PRAY FOR LANDLORD 1954-10-07 Valley Times Led by "brother" Paul, foreground,