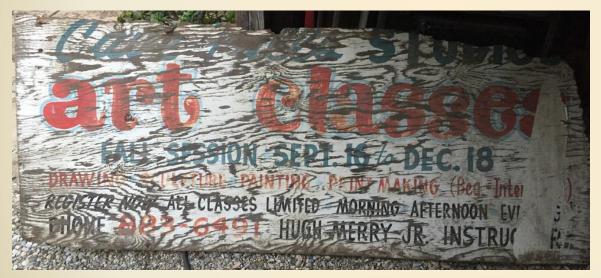

# **Squeezing the Box**

• This program is timely as the Fountain of the World property in Box Canyon is up for sale. The long-time owner of 585 Box Canyon is Phil Shiver, who has owned property in Box Canyon since 1967. He recently sold it to an acquaintance and it is up for sale.

It has been a home for years to people like June Matthews, a 77-year-old woman who cares for nearly 400 caged birds around her trailer, and Phil Shiver, a 30year resident of the area who collects vehicles and other scraps of this and that on his property.

"Some people could call it junk," said people who move next to an airport and

Shiver, "but one man's junk is another man's treasure. For decades Shiver and his neighbors were allowed to live as they pleased, hidden away in Box Canyon. Because Ventura County's building inspectors are bound by policy to respond only to complaints, residents rarely were hassled for violating L.A. County zoning or building codes, even though such violations were rampant.