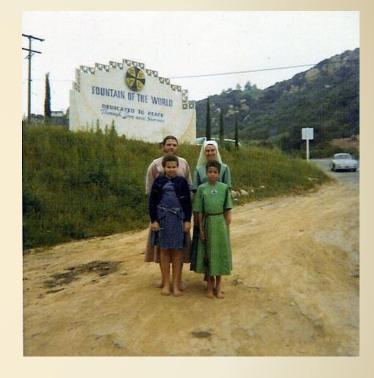

### W.K.F.L. Fountain of the World

04/16/2024

From 1949 to the 1960's, the cult "The Fountain of the World", run by Krishna Venta, resided in two places in Box Canyon, Chatsworth Lake Manor. In 1958 two suicide bombers, former cult members upset by their leader's sexual misconduct, blew themselves up at the headquarters building, killing Krishna Venta and seven others.

The remains of the site at 585 Box Canyon Road is for sale today, \$6.2 million for 11.3 acres.

This presentation will be divided into four parts:

- Krishna Venta's background, born Francis Pencovic in San Francisco in 1911.
- The lower site at 60 Box Canyon, the Boulder Shelter (1950 to 1954)
- The upper site at 585 Box Canyon, The Fountain of the World (1949 1970) no mention in newspapers after 1969, stories that Charles Manson stayed at the Fountain for several months in 1968.
- A 25 minute film made by Callie Shanafelt, a daughter documenting her father and uncle who lived as children at The Fountain of the World. Her grandparents and their one year old child died in the 1958 bombing.