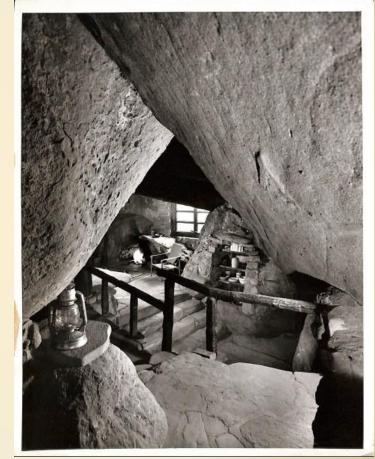

### W.K.F.L. Fountain of the World

04/16/2024

From 1949 to the 1960's, the cult "The Fountain of the World", run by Krishna Venta, resided in two places in Box Canyon, Chatsworth Lake Manor. In 1958 two suicide bombers, former cult members upset by their leader's sexual misconduct, blew themselves up at the headquarters building, killing Krishna Venta and seven others.

The remains of the site at 585 Box Canyon Road is for sale today, \$6.2 million for 11.3 acres.

This presentation will be divided into four parts:

- Krishna Venta's background, born Francis Pencovic in San Francisco in 1911.
- The lower site at 60 Box Canyon, the Boulder Shelter (1950 to 1954)
- The upper site at 585 Box Canyon, The Fountain of the World (1949 1970) no mention in newspapers after 1969, stories that Charles Manson stayed at the Fountain for several months in 1968.
- A 25 minute film made by Callie Shanafelt, a daughter documenting her father and uncle who lived as children at The Fountain of the World. Her grandparents and their one year old child died in the 1958 bombing.