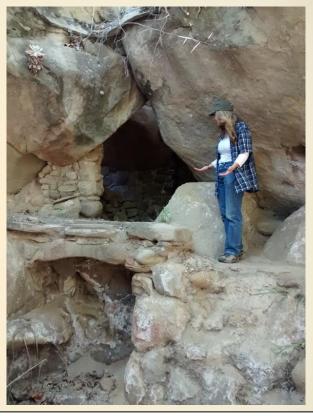

### W.K.F.L. Fountain of the World

04/16/2024

From 1949 to the 1960's, the cult "The Fountain of the World", run by Krishna Venta, resided in two places in Box Canyon, Chatsworth Lake Manor. In 1958 two suicide bombers, former cult members upset by their leader's sexual misconduct, blew themselves up at the headquarters building, killing Krishna Venta and seven others.

The remains of the site at 585 Box Canyon Road is for sale today, \$6.2 million for 11.3 acres.

This presentation will be divided into four parts:

- Krishna Venta's background, born Francis Pencovic in San Francisco in 1911.
- The lower site at 60 Box Canyon, the Boulder Shelter (1950 to 1954)
- The upper site at 585 Box Canyon, The Fountain of the World (1949 1970) no mention in newspapers after 1969, stories that Charles Manson stayed at the Fountain for several months in 1968.
- A 25 minute film made by Callie Shanafelt, a daughter documenting her father and uncle who lived as children at The Fountain of the World. Her grandparents and their one year old child died in the 1958 bombing.