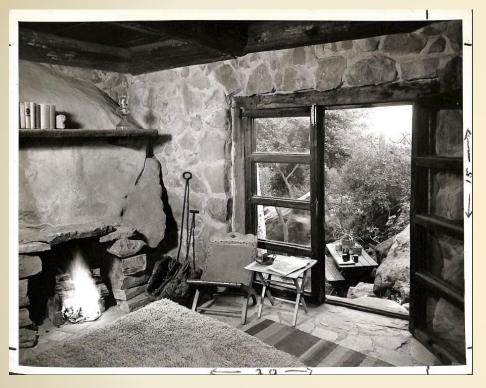

### W.K.F.L. Fountain of the World

04/16/2024

From 1949 to the 1960's, the cult "The Fountain of the World", run by Krishna Venta, resided in two places in Box Canyon, Chatsworth Lake Manor. In 1958 two suicide bombers, former cult members upset by their leader's sexual misconduct, blew themselves up at the headquarters building, killing Krishna Venta and seven others.

The remains of the site at 585 Box Canyon Road is for sale today, \$6.2 million for 11.3 acres.

This presentation will be divided into four parts:

- Krishna Venta's background, born Francis Pencovic in San Francisco in 1911.
- The lower site at 60 Box Canyon, the Boulder Shelter (1950 to 1954)
- The upper site at 585 Box Canyon, The Fountain of the World (1949 1970) no mention in newspapers after 1969, stories that Charles Manson stayed at the Fountain for several months in 1968.
- A 25 minute film made by Callie Shanafelt, a daughter documenting her father and uncle who lived as children at The Fountain of the World. Her grandparents and their one year old child died in the 1958 bombing.