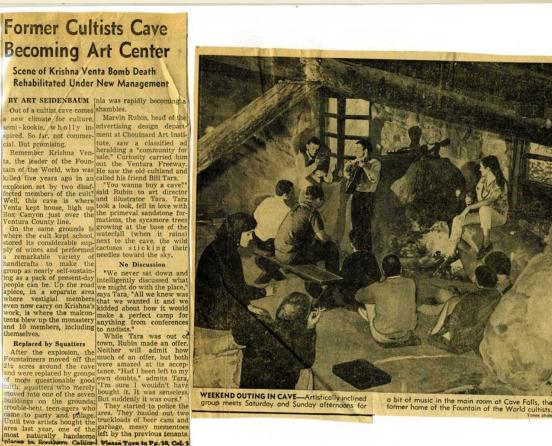

### W.K.F.L. Fountain of the World

04/16/2024

From 1949 to the 1960's, the cult "The Fountain of the World", run by Krishna Venta, resided in two places in Box Canyon, Chatsworth Lake Manor. In 1958 two suicide bombers, former cult members upset by their leader's sexual misconduct, blew themselves up at the headquarters building, killing Krishna Venta and seven others.

The remains of the site at 585 Box Canyon Road is for sale today, \$6.2 million for 11.3 acres.

This presentation will be divided into four parts:

- Krishna Venta's background, born Francis Pencovic in San Francisco in 1911.
- The lower site at 60 Box Canyon, the Boulder Shelter (1950 to 1954)
- The upper site at 585 Box Canyon, The Fountain of the World (1949 1970) no mention in newspapers after 1969, stories that Charles Manson stayed at the Fountain for several months in 1968.
- A 25 minute film made by Callie Shanafelt, a daughter documenting her father and uncle who lived as children at The Fountain of the World. Her grandparents and their one year old child died in the 1958 bombing.