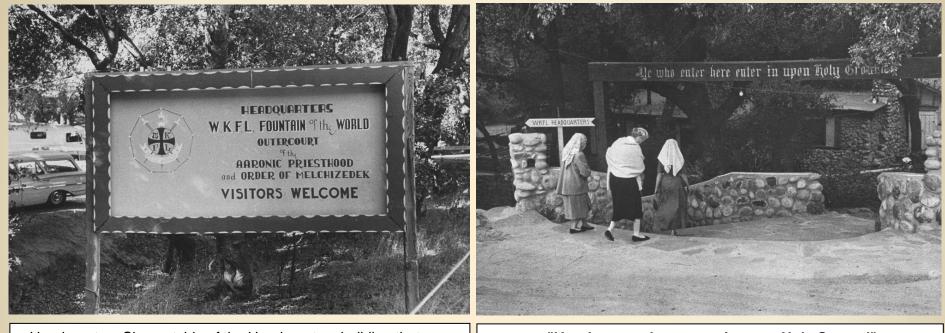

### W.K.F.L. Fountain of the World

04/16/2024

From 1949 to the 1960's, the cult "The Fountain of the World", run by Krishna Venta, resided in two places in Box Canyon, Chatsworth Lake Manor. In 1958 two suicide bombers, former cult members upset by their leader's sexual misconduct, blew themselves up at the headquarters building, killing Krishna Venta and seven others.

The remains of the site at 585 Box Canyon Road is for sale today, \$6.2 million for 11.3 acres.

This presentation will be divided into four parts:

- Krishna Venta's background, born Francis Pencovic in San Francisco in 1911.
- The lower site at 60 Box Canyon, the Boulder Shelter (1950 to 1954)
- The upper site at 585 Box Canyon, The Fountain of the World (1949 1970) no mention in newspapers after 1969, stories that Charles Manson stayed at the Fountain for several months in 1968.
- A 25 minute film made by Callie Shanafelt, a daughter documenting her father and uncle who lived as children at The Fountain of the World. Her grandparents and their one year old child died in the 1958 bombing.