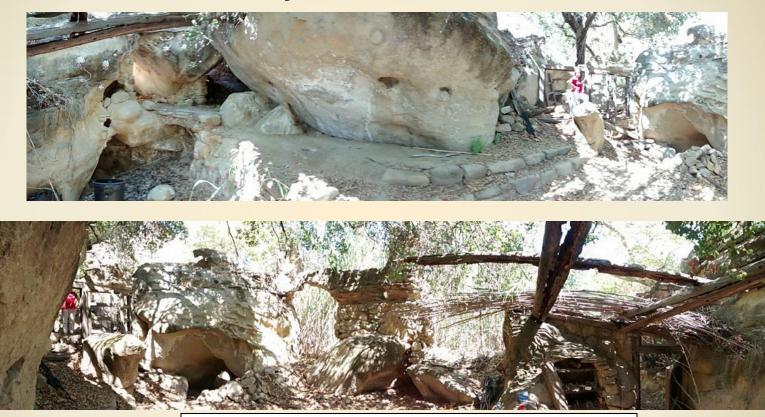

### W.K.F.L. Fountain of the World

04/16/2024

From 1949 to the 1960's, the cult "The Fountain of the World", run by Krishna Venta, resided in two places in Box Canyon, Chatsworth Lake Manor. In 1958 two suicide bombers, former cult members upset by their leader's sexual misconduct, blew themselves up at the headquarters building, killing Krishna Venta and seven others.

The remains of the site at 585 Box Canyon Road is for sale today, \$6.2 million for 11.3 acres.

This presentation will be divided into four parts:

- Krishna Venta's background, born Francis Pencovic in San Francisco in 1911.
- The lower site at 60 Box Canyon, the Boulder Shelter (1950 to 1954)
- The upper site at 585 Box Canyon, The Fountain of the World (1949 1970) no mention in newspapers after 1969, stories that Charles Manson stayed at the Fountain for several months in 1968.
- A 25 minute film made by Callie Shanafelt, a daughter documenting her father and uncle who lived as children at The Fountain of the World. Her grandparents and their one year old child died in the 1958 bombing.